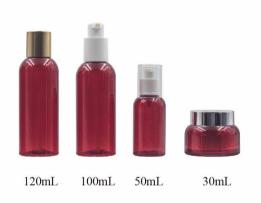

------|
| Double wall airless bottle | 11-12 |
| Series line                | 13    |
| Glass bottle               | 14    |
| Lotion bottle              | 15-21 |
| Essence bottle             | 22    |
| Cream jar-                 | 23-25 |
| Trial Pack                 | 26-27 |
| Cleansing & Protecting     | 28-30 |
| Cosmetic tube              | 31    |
| Make up & Foundation       | 32-35 |

30mL 50mL 100mL 120mL





30mL 50mL 100mL 120mL



30mL 50mL 100mL 120mL

30mL 50mL 100mL 120mL

30mL 50mL 100mL 120mL















































































































































































































































































































































































































































































































1.5mL



3mL

































2g 7.5g 20g













10g















1000 mL











750mL

200mL



820mL































































500mL 300mL 220mL 560mL



























30g



















































































































45g