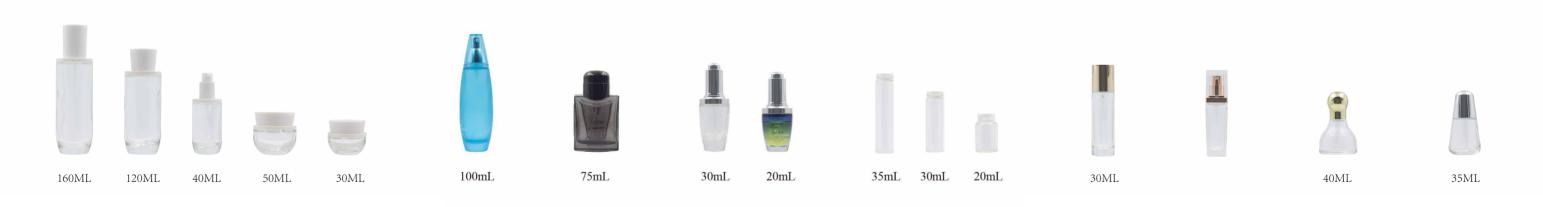

wall airless bottle | 11-12 |
| Series line                | 13    |
| Glass bottle               | 14    |
| Lotion bottle              | 15-21 |
| Essence bottle             | 22    |
| Cream jar-                 | 23-25 |
| Trial Pack                 | 26-27 |
| Cleansing & Protecting     | 28-30 |
| Cosmetic tube              | 31    |
| Make up & Foundation       | 32-35 |

30mL 50mL 100mL 120mL





30mL 50mL 100mL 120mL



30mL 50mL 100mL 120mL

30mL 50mL 100mL 120mL

30mL 50mL 100mL 120mL















































































































































































































































































































































































































































































































1.5mL



3mL

































2g 7.5g 20g













10g















1000 mL











750mL

200mL



820mL































































500mL 300mL 220mL 560mL



























30g



















































































































45g