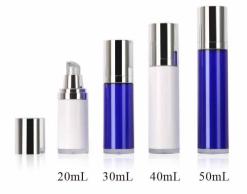

://www.3mbro.com">http://www.3mbro.com</a>



PROFESSIONAL HIGH-END COSMETICS CONTAINER INDUSTY FOR 15 YEARS

| Airless bottle             | 03-10 |
|----------------------------|-------|
| Double wall airless bottle | 11-12 |
| Series line                | 13    |
| Glass bottle               | 14    |
| Lotion bottle              | 15-21 |
| Essence bottle             | 22    |
| Cream jar-                 | 23-25 |
| Trial Pack                 | 26-27 |
| Cleansing & Protecting     | 28-30 |
| Cosmetic tube              | 31    |
| Make up & Foundation       | 32-35 |

30mL 50mL 100mL 120mL





30mL 50mL 100mL 120mL



30mL 50mL 100mL 120mL

30mL 50mL 100mL 120mL

30mL 50mL 100mL 120mL















































































































































































































































































































































































































































































































1.5mL



3mL

































2g 7.5g 20g













10g















1000 mL











750mL

200mL



820mL































































500mL 300mL 220mL 560mL



























30g



















































































































45g