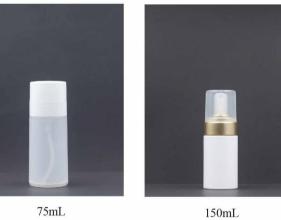

| 14    |
| Lotion bottle              | 15-21 |
| Essence bottle             | 22    |
| Cream jar-                 | 23-25 |
| Trial Pack                 | 26-27 |
| Cleansing & Protecting     | 28-30 |
| Cosmetic tube              | 31    |
| Make up & Foundation       | 32-35 |

30mL 50mL 100mL 120mL





30mL 50mL 100mL 120mL



30mL 50mL 100mL 120mL

30mL 50mL 100mL 120mL

30mL 50mL 100mL 120mL















































































































































































































































































































































































































































































































1.5mL



3mL

































2g 7.5g 20g













10g















1000 mL











750mL

200mL



820mL































































500mL 300mL 220mL 560mL



























30g



















































































































45g