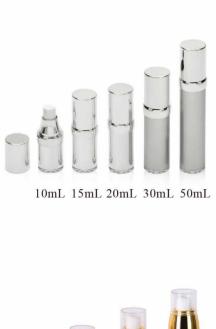

.3mbro.com">http://www.3mbro.com</a>



PROFESSIONAL HIGH-END COSMETICS CONTAINER INDUSTY FOR 15 YEARS

| Airless bottle             | 03-10 |
|----------------------------|-------|
| Double wall airless bottle | 11-12 |
| Series line                | 13    |
| Glass bottle               | 14    |
| Lotion bottle              | 15-21 |
| Essence bottle             | 22    |
| Cream jar-                 | 23-25 |
| Trial Pack                 | 26-27 |
| Cleansing & Protecting     | 28-30 |
| Cosmetic tube              | 31    |
| Make up & Foundation       | 32-35 |

30mL 50mL 100mL 120mL





30mL 50mL 100mL 120mL



30mL 50mL 100mL 120mL

30mL 50mL 100mL 120mL

30mL 50mL 100mL 120mL















































































































































































































































































































































































































































































































1.5mL



3mL

































2g 7.5g 20g













10g















1000 mL











750mL

200mL



820mL































































500mL 300mL 220mL 560mL



























30g



















































































































45g