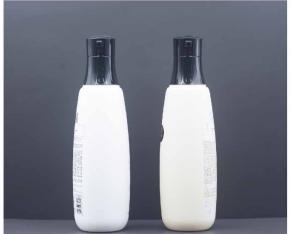

rotecting     | 28-30 |
| Cosmetic tube              | 31    |
| Make up & Foundation       | 32-35 |

30mL 50mL 100mL 120mL





30mL 50mL 100mL 120mL



30mL 50mL 100mL 120mL

30mL 50mL 100mL 120mL

30mL 50mL 100mL 120mL















































































































































































































































































































































































































































































































1.5mL



3mL

































2g 7.5g 20g













10g















1000 mL











750mL

200mL



820mL































































500mL 300mL 220mL 560mL



























30g



















































































































45g