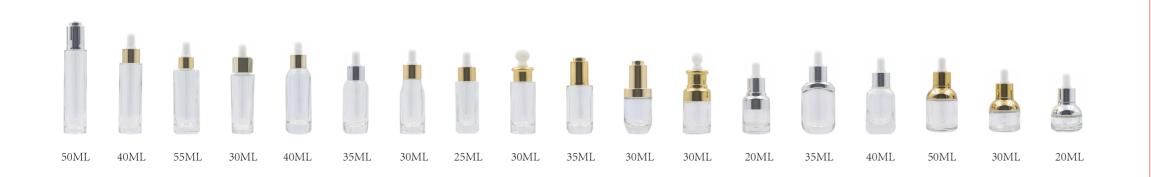

all airless bottle | 11-12 |
| Series line                | 13    |
| Glass bottle               | 14    |
| Lotion bottle              | 15-21 |
| Essence bottle             | 22    |
| Cream jar-                 | 23-25 |
| Trial Pack                 | 26-27 |
| Cleansing & Protecting     | 28-30 |
| Cosmetic tube              | 31    |
| Make up & Foundation       | 32-35 |

30mL 50mL 100mL 120mL





30mL 50mL 100mL 120mL



30mL 50mL 100mL 120mL

30mL 50mL 100mL 120mL

30mL 50mL 100mL 120mL















































































































































































































































































































































































































































































































1.5mL



3mL

































2g 7.5g 20g













10g















1000 mL











750mL

200mL



820mL































































500mL 300mL 220mL 560mL



























30g



















































































































45g