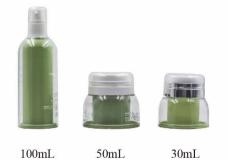

--|
| Double wall airless bottle | 11-12 |
| Series line                | 13    |
| Glass bottle               | 14    |
| Lotion bottle              | 15-21 |
| Essence bottle             | 22    |
| Cream jar-                 | 23-25 |
| Trial Pack                 | 26-27 |
| Cleansing & Protecting     | 28-30 |
| Cosmetic tube              | 31    |
| Make up & Foundation       | 32-35 |

30mL 50mL 100mL 120mL





30mL 50mL 100mL 120mL



30mL 50mL 100mL 120mL

30mL 50mL 100mL 120mL

30mL 50mL 100mL 120mL















































































































































































































































































































































































































































































































1.5mL



3mL

































2g 7.5g 20g













10g















1000 mL











750mL

200mL



820mL































































500mL 300mL 220mL 560mL



























30g



















































































































45g