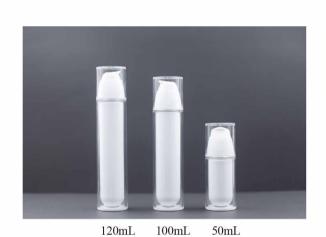

eries line                | 13    |
| Glass bottle               | 14    |
| Lotion bottle              | 15-21 |
| Essence bottle             | 22    |
| Cream jar-                 | 23-25 |
| Trial Pack                 | 26-27 |
| Cleansing & Protecting     | 28-30 |
| Cosmetic tube              | 31    |
| Make up & Foundation       | 32-35 |

30mL 50mL 100mL 120mL





30mL 50mL 100mL 120mL



30mL 50mL 100mL 120mL

30mL 50mL 100mL 120mL

30mL 50mL 100mL 120mL















































































































































































































































































































































































































































































































1.5mL



3mL

































2g 7.5g 20g













10g















1000 mL











750mL

200mL



820mL































































500mL 300mL 220mL 560mL



























30g



















































































































45g