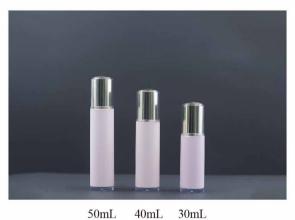

ICS CONTAINER INDUSTY FOR 15 YEARS

| Airless bottle             | 03-10 |
|----------------------------|-------|
| Double wall airless bottle | 11-12 |
| Series line                | 13    |
| Glass bottle               | 14    |
| Lotion bottle              | 15-21 |
| Essence bottle             | 22    |
| Cream jar-                 | 23-25 |
| Trial Pack                 | 26-27 |
| Cleansing & Protecting     | 28-30 |
| Cosmetic tube              | 31    |
| Make up & Foundation       | 32-35 |

30mL 50mL 100mL 120mL





30mL 50mL 100mL 120mL



30mL 50mL 100mL 120mL

30mL 50mL 100mL 120mL

30mL 50mL 100mL 120mL















































































































































































































































































































































































































































































































1.5mL



3mL

































2g 7.5g 20g













10g















1000 mL











750mL

200mL



820mL































































500mL 300mL 220mL 560mL



























30g



















































































































45g