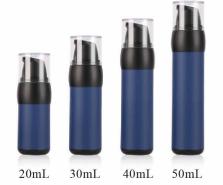

ellent service first <a href="http://www.3mbro.com">http://www.3mbro.com</a>



PROFESSIONAL HIGH-END COSMETICS CONTAINER INDUSTY FOR 15 YEARS

| Airless bottle             | 03-10 |
|----------------------------|-------|
| Double wall airless bottle | 11-12 |
| Series line                | 13    |
| Glass bottle               | 14    |
| Lotion bottle              | 15-21 |
| Essence bottle             | 22    |
| Cream jar-                 | 23-25 |
| Trial Pack                 | 26-27 |
| Cleansing & Protecting     | 28-30 |
| Cosmetic tube              | 31    |
| Make up & Foundation       | 32-35 |

30mL 50mL 100mL 120mL





30mL 50mL 100mL 120mL



30mL 50mL 100mL 120mL

30mL 50mL 100mL 120mL

30mL 50mL 100mL 120mL















































































































































































































































































































































































































































































































1.5mL



3mL

































2g 7.5g 20g













10g















1000 mL











750mL

200mL



820mL































































500mL 300mL 220mL 560mL



























30g



















































































































45g