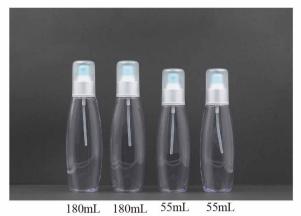

Series line                | 13    |
| Glass bottle               | 14    |
| Lotion bottle              | 15-21 |
| Essence bottle             | 22    |
| Cream jar-                 | 23-25 |
| Trial Pack                 | 26-27 |
| Cleansing & Protecting     | 28-30 |
| Cosmetic tube              | 31    |
| Make up & Foundation       | 32-35 |

30mL 50mL 100mL 120mL





30mL 50mL 100mL 120mL



30mL 50mL 100mL 120mL

30mL 50mL 100mL 120mL

30mL 50mL 100mL 120mL















































































































































































































































































































































































































































































































1.5mL



3mL

































2g 7.5g 20g













10g















1000 mL











750mL

200mL



820mL































































500mL 300mL 220mL 560mL



























30g



















































































































45g