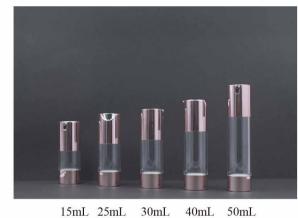

COSMETICS CONTAINER INDUSTY FOR 15 YEARS

| Airless bottle             | 03-10 |
|----------------------------|-------|
| Double wall airless bottle | 11-12 |
| Series line                | 13    |
| Glass bottle               | 14    |
| Lotion bottle              | 15-21 |
| Essence bottle             | 22    |
| Cream jar-                 | 23-25 |
| Trial Pack                 | 26-27 |
| Cleansing & Protecting     | 28-30 |
| Cosmetic tube              | 31    |
| Make up & Foundation       | 32-35 |

30mL 50mL 100mL 120mL





30mL 50mL 100mL 120mL



30mL 50mL 100mL 120mL

30mL 50mL 100mL 120mL

30mL 50mL 100mL 120mL















































































































































































































































































































































































































































































































1.5mL



3mL

































2g 7.5g 20g













10g















1000 mL











750mL

200mL



820mL































































500mL 300mL 220mL 560mL



























30g



















































































































45g