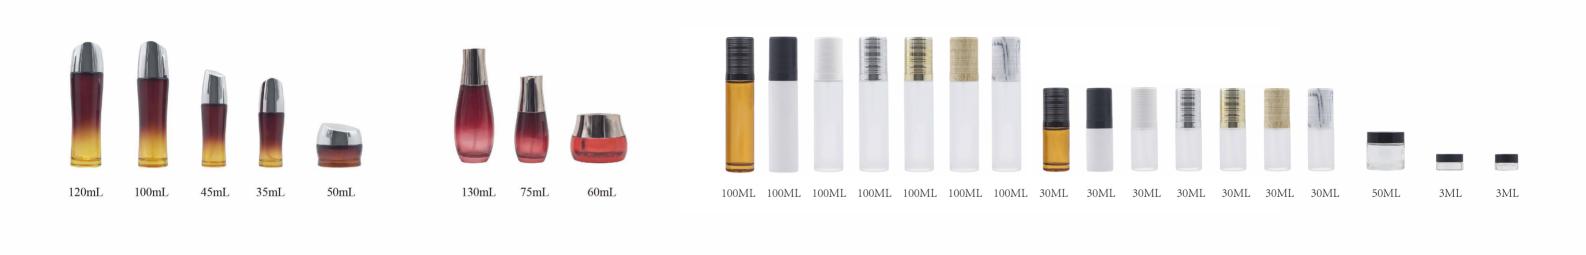

le wall airless bottle | 11-12 |
| Series line                | 13    |
| Glass bottle               | 14    |
| Lotion bottle              | 15-21 |
| Essence bottle             | 22    |
| Cream jar-                 | 23-25 |
| Trial Pack                 | 26-27 |
| Cleansing & Protecting     | 28-30 |
| Cosmetic tube              | 31    |
| Make up & Foundation       | 32-35 |

30mL 50mL 100mL 120mL





30mL 50mL 100mL 120mL



30mL 50mL 100mL 120mL

30mL 50mL 100mL 120mL

30mL 50mL 100mL 120mL















































































































































































































































































































































































































































































































1.5mL



3mL

































2g 7.5g 20g













10g















1000 mL











750mL

200mL



820mL































































500mL 300mL 220mL 560mL



























30g



















































































































45g