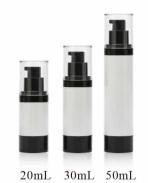

PROFESSIONAL HIGH-END COSMETICS CONTAINER INDUSTY FOR 15 YEARS

| Airless bottle             | 03-10 |
|----------------------------|-------|
| Double wall airless bottle | 11-12 |
| Series line                | 13    |
| Glass bottle               | 14    |
| Lotion bottle              | 15-21 |
| Essence bottle             | 22    |
| Cream jar-                 | 23-25 |
| Trial Pack                 | 26-27 |
| Cleansing & Protecting     | 28-30 |
| Cosmetic tube              | 31    |
| Make up & Foundation       | 32-35 |

30mL 50mL 100mL 120mL





30mL 50mL 100mL 120mL



30mL 50mL 100mL 120mL

30mL 50mL 100mL 120mL

30mL 50mL 100mL 120mL















































































































































































































































































































































































































































































































1.5mL



3mL

































2g 7.5g 20g













10g















1000 mL











750mL

200mL



820mL































































500mL 300mL 220mL 560mL



























30g



















































































































45g