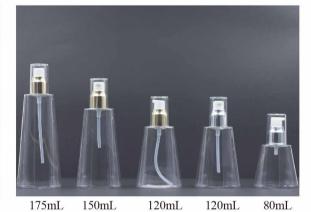

| Series line                | 13    |
| Glass bottle               | 14    |
| Lotion bottle              | 15-21 |
| Essence bottle             | 22    |
| Cream jar-                 | 23-25 |
| Trial Pack                 | 26-27 |
| Cleansing & Protecting     | 28-30 |
| Cosmetic tube              | 31    |
| Make up & Foundation       | 32-35 |

30mL 50mL 100mL 120mL





30mL 50mL 100mL 120mL



30mL 50mL 100mL 120mL

30mL 50mL 100mL 120mL

30mL 50mL 100mL 120mL















































































































































































































































































































































































































































































































1.5mL



3mL

































2g 7.5g 20g













10g















1000 mL











750mL

200mL



820mL































































500mL 300mL 220mL 560mL



























30g



















































































































45g