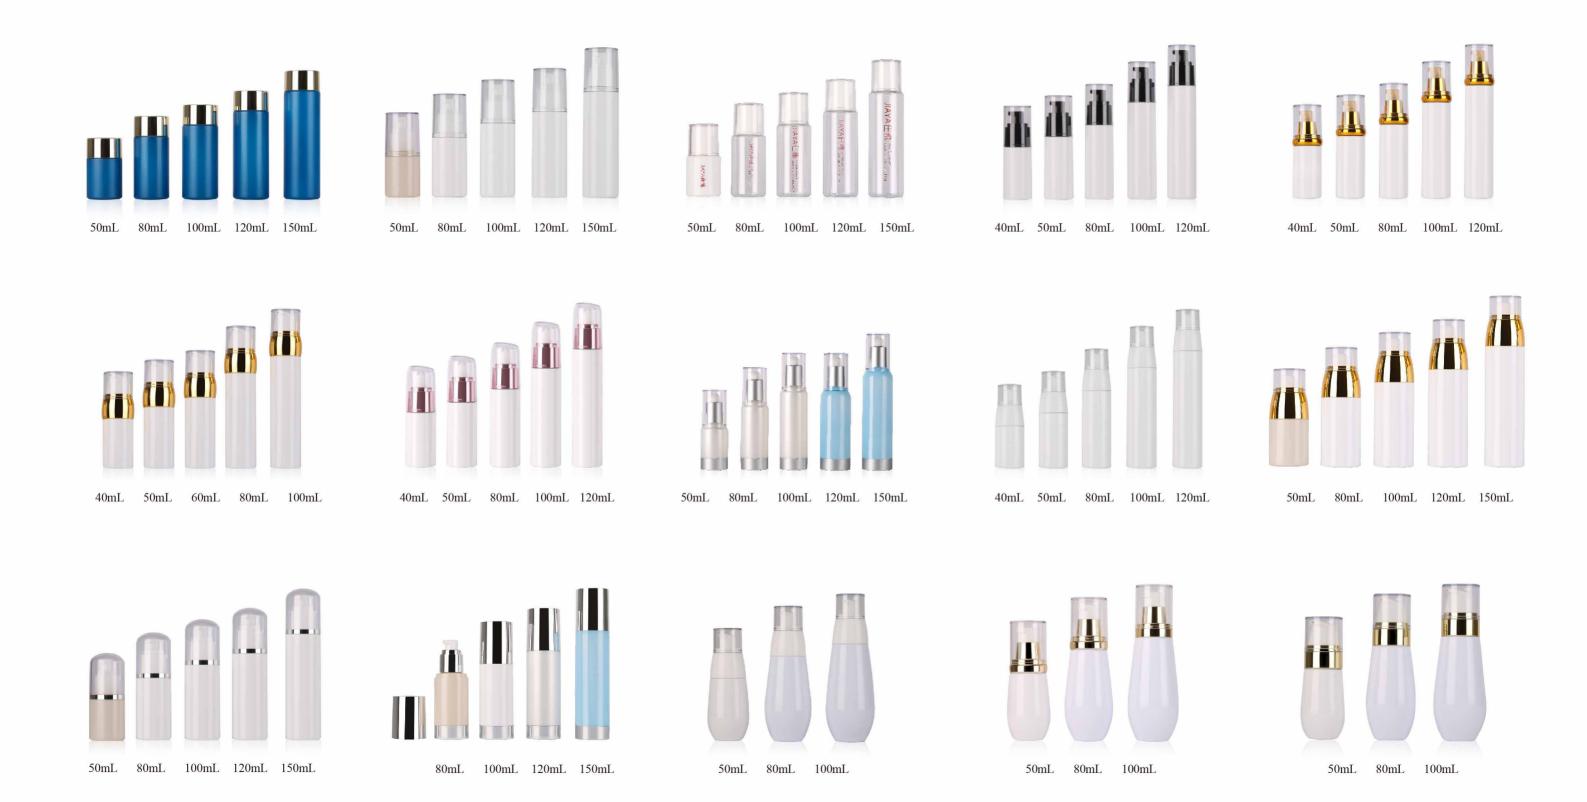

ess bottle | 11-12 |
| Series line                | 13    |
| Glass bottle               | 14    |
| Lotion bottle              | 15-21 |
| Essence bottle             | 22    |
| Cream jar-                 | 23-25 |
| Trial Pack                 | 26-27 |
| Cleansing & Protecting     | 28-30 |
| Cosmetic tube              | 31    |
| Make up & Foundation       | 32-35 |

30mL 50mL 100mL 120mL





30mL 50mL 100mL 120mL



30mL 50mL 100mL 120mL

30mL 50mL 100mL 120mL

30mL 50mL 100mL 120mL















































































































































































































































































































































































































































































































1.5mL



3mL

































2g 7.5g 20g













10g















1000 mL











750mL

200mL



820mL































































500mL 300mL 220mL 560mL



























30g



















































































































45g