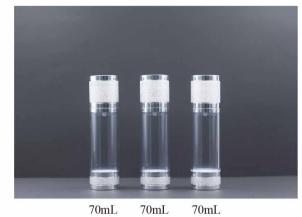

D COSMETICS CONTAINER INDUSTY FOR 15 YEARS

| Airless bottle             | 03-10 |
|----------------------------|-------|
| Double wall airless bottle | 11-12 |
| Series line                | 13    |
| Glass bottle               | 14    |
| Lotion bottle              | 15-21 |
| Essence bottle             | 22    |
| Cream jar-                 | 23-25 |
| Trial Pack                 | 26-27 |
| Cleansing & Protecting     | 28-30 |
| Cosmetic tube              | 31    |
| Make up & Foundation       | 32-35 |

30mL 50mL 100mL 120mL





30mL 50mL 100mL 120mL



30mL 50mL 100mL 120mL

30mL 50mL 100mL 120mL

30mL 50mL 100mL 120mL















































































































































































































































































































































































































































































































1.5mL



3mL

































2g 7.5g 20g













10g















1000 mL











750mL

200mL



820mL































































500mL 300mL 220mL 560mL



























30g



















































































































45g