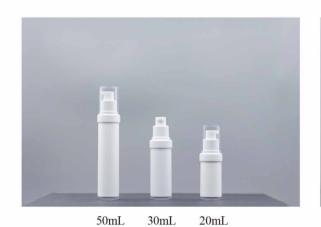

rless bottle             | 03-10 |
|----------------------------|-------|
| Double wall airless bottle | 11-12 |
| Series line                | 13    |
| Glass bottle               | 14    |
| Lotion bottle              | 15-21 |
| Essence bottle             | 22    |
| Cream jar-                 | 23-25 |
| Trial Pack                 | 26-27 |
| Cleansing & Protecting     | 28-30 |
| Cosmetic tube              | 31    |
| Make up & Foundation       | 32-35 |

30mL 50mL 100mL 120mL





30mL 50mL 100mL 120mL



30mL 50mL 100mL 120mL

30mL 50mL 100mL 120mL

30mL 50mL 100mL 120mL















































































































































































































































































































































































































































































































1.5mL



3mL

































2g 7.5g 20g













10g















1000 mL











750mL

200mL



820mL































































500mL 300mL 220mL 560mL



























30g



















































































































45g