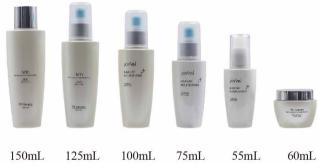

--|-------|
| Double wall airless bottle | 11-12 |
| Series line                | 13    |
| Glass bottle               | 14    |
| Lotion bottle              | 15-21 |
| Essence bottle             | 22    |
| Cream jar-                 | 23-25 |
| Trial Pack                 | 26-27 |
| Cleansing & Protecting     | 28-30 |
| Cosmetic tube              | 31    |
| Make up & Foundation       | 32-35 |

30mL 50mL 100mL 120mL





30mL 50mL 100mL 120mL



30mL 50mL 100mL 120mL

30mL 50mL 100mL 120mL

30mL 50mL 100mL 120mL















































































































































































































































































































































































































































































































1.5mL



3mL

































2g 7.5g 20g













10g















1000 mL











750mL

200mL



820mL































































500mL 300mL 220mL 560mL



























30g



















































































































45g