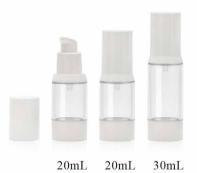

PROFESSIONAL HIGH-END COSMETICS CONTAINER INDUSTY FOR 15 YEARS

| Airless bottle             | 03-10 |
|----------------------------|-------|
| Double wall airless bottle | 11-12 |
| Series line                | 13    |
| Glass bottle               | 14    |
| Lotion bottle              | 15-21 |
| Essence bottle             | 22    |
| Cream jar-                 | 23-25 |
| Trial Pack                 | 26-27 |
| Cleansing & Protecting     | 28-30 |
| Cosmetic tube              | 31    |
| Make up & Foundation       | 32-35 |

30mL 50mL 100mL 120mL





30mL 50mL 100mL 120mL



30mL 50mL 100mL 120mL

30mL 50mL 100mL 120mL

30mL 50mL 100mL 120mL















































































































































































































































































































































































































































































































1.5mL



3mL

































2g 7.5g 20g













10g















1000 mL











750mL

200mL



820mL































































500mL 300mL 220mL 560mL



























30g



















































































































45g