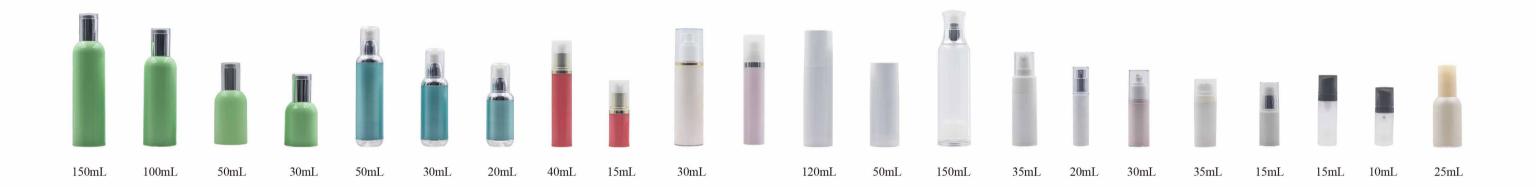

SIONAL HIGH-END COSMETICS CONTAINER INDUSTY FOR 15 YEARS

| Airless bottle             | 03-10 |
|----------------------------|-------|
| Double wall airless bottle | 11-12 |
| Series line                | 13    |
| Glass bottle               | 14    |
| Lotion bottle              | 15-21 |
| Essence bottle             | 22    |
| Cream jar-                 | 23-25 |
| Trial Pack                 | 26-27 |
| Cleansing & Protecting     | 28-30 |
| Cosmetic tube              | 31    |
| Make up & Foundation       | 32-35 |

30mL 50mL 100mL 120mL





30mL 50mL 100mL 120mL



30mL 50mL 100mL 120mL

30mL 50mL 100mL 120mL

30mL 50mL 100mL 120mL















































































































































































































































































































































































































































































































1.5mL



3mL

































2g 7.5g 20g













10g















1000 mL











750mL

200mL



820mL































































500mL 300mL 220mL 560mL



























30g



















































































































45g