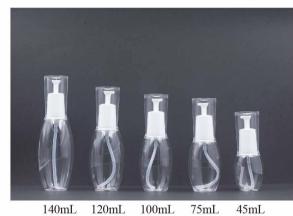

|
| Series line                | 13    |
| Glass bottle               | 14    |
| Lotion bottle              | 15-21 |
| Essence bottle             | 22    |
| Cream jar-                 | 23-25 |
| Trial Pack                 | 26-27 |
| Cleansing & Protecting     | 28-30 |
| Cosmetic tube              | 31    |
| Make up & Foundation       | 32-35 |

30mL 50mL 100mL 120mL





30mL 50mL 100mL 120mL



30mL 50mL 100mL 120mL

30mL 50mL 100mL 120mL

30mL 50mL 100mL 120mL















































































































































































































































































































































































































































































































1.5mL



3mL

































2g 7.5g 20g













10g















1000 mL











750mL

200mL



820mL































































500mL 300mL 220mL 560mL



























30g



















































































































45g