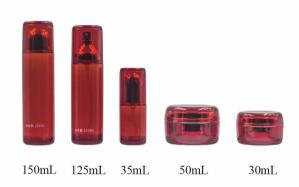

----|
| Double wall airless bottle | 11-12 |
| Series line                | 13    |
| Glass bottle               | 14    |
| Lotion bottle              | 15-21 |
| Essence bottle             | 22    |
| Cream jar-                 | 23-25 |
| Trial Pack                 | 26-27 |
| Cleansing & Protecting     | 28-30 |
| Cosmetic tube              | 31    |
| Make up & Foundation       | 32-35 |

30mL 50mL 100mL 120mL





30mL 50mL 100mL 120mL



30mL 50mL 100mL 120mL

30mL 50mL 100mL 120mL

30mL 50mL 100mL 120mL















































































































































































































































































































































































































































































































1.5mL



3mL

































2g 7.5g 20g













10g















1000 mL











750mL

200mL



820mL































































500mL 300mL 220mL 560mL



























30g



















































































































45g