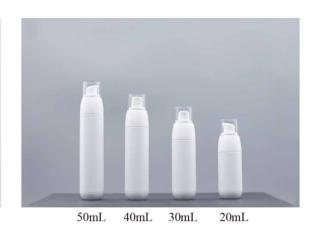

Airless bottle             | 03-10 |
|----------------------------|-------|
| Double wall airless bottle | 11-12 |
| Series line                | 13    |
| Glass bottle               | 14    |
| Lotion bottle              | 15-21 |
| Essence bottle             | 22    |
| Cream jar-                 | 23-25 |
| Trial Pack                 | 26-27 |
| Cleansing & Protecting     | 28-30 |
| Cosmetic tube              | 31    |
| Make up & Foundation       | 32-35 |

30mL 50mL 100mL 120mL





30mL 50mL 100mL 120mL



30mL 50mL 100mL 120mL

30mL 50mL 100mL 120mL

30mL 50mL 100mL 120mL















































































































































































































































































































































































































































































































1.5mL



3mL

































2g 7.5g 20g













10g















1000 mL











750mL

200mL



820mL































































500mL 300mL 220mL 560mL



























30g



















































































































45g