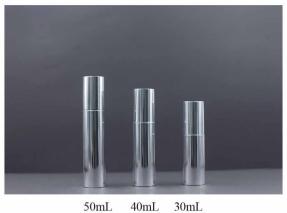

END COSMETICS CONTAINER INDUSTY FOR 15 YEARS

| Airless bottle             | 03-10 |
|----------------------------|-------|
| Double wall airless bottle | 11-12 |
| Series line                | 13    |
| Glass bottle               | 14    |
| Lotion bottle              | 15-21 |
| Essence bottle             | 22    |
| Cream jar-                 | 23-25 |
| Trial Pack                 | 26-27 |
| Cleansing & Protecting     | 28-30 |
| Cosmetic tube              | 31    |
| Make up & Foundation       | 32-35 |

30mL 50mL 100mL 120mL





30mL 50mL 100mL 120mL



30mL 50mL 100mL 120mL

30mL 50mL 100mL 120mL

30mL 50mL 100mL 120mL















































































































































































































































































































































































































































































































1.5mL



3mL

































2g 7.5g 20g













10g















1000 mL











750mL

200mL



820mL































































500mL 300mL 220mL 560mL



























30g



















































































































45g