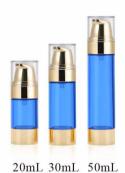

ESSIONAL HIGH-END COSMETICS CONTAINER INDUSTY FOR 15 YEARS

| Airless bottle             | 03-10 |
|----------------------------|-------|
| Double wall airless bottle | 11-12 |
| Series line                | 13    |
| Glass bottle               | 14    |
| Lotion bottle              | 15-21 |
| Essence bottle             | 22    |
| Cream jar-                 | 23-25 |
| Trial Pack                 | 26-27 |
| Cleansing & Protecting     | 28-30 |
| Cosmetic tube              | 31    |
| Make up & Foundation       | 32-35 |

30mL 50mL 100mL 120mL





30mL 50mL 100mL 120mL



30mL 50mL 100mL 120mL

30mL 50mL 100mL 120mL

30mL 50mL 100mL 120mL















































































































































































































































































































































































































































































































1.5mL



3mL

































2g 7.5g 20g













10g















1000 mL











750mL

200mL



820mL































































500mL 300mL 220mL 560mL



























30g



















































































































45g