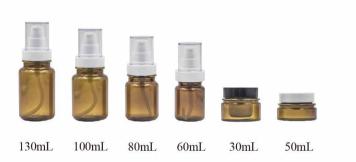

|-------|
| Double wall airless bottle | 11-12 |
| Series line                | 13    |
| Glass bottle               | 14    |
| Lotion bottle              | 15-21 |
| Essence bottle             | 22    |
| Cream jar-                 | 23-25 |
| Trial Pack                 | 26-27 |
| Cleansing & Protecting     | 28-30 |
| Cosmetic tube              | 31    |
| Make up & Foundation       | 32-35 |

30mL 50mL 100mL 120mL





30mL 50mL 100mL 120mL



30mL 50mL 100mL 120mL

30mL 50mL 100mL 120mL

30mL 50mL 100mL 120mL















































































































































































































































































































































































































































































































1.5mL



3mL

































2g 7.5g 20g













10g















1000 mL











750mL

200mL



820mL































































500mL 300mL 220mL 560mL



























30g



















































































































45g