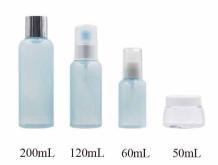

|
| Double wall airless bottle | 11-12 |
| Series line                | 13    |
| Glass bottle               | 14    |
| Lotion bottle              | 15-21 |
| Essence bottle             | 22    |
| Cream jar-                 | 23-25 |
| Trial Pack                 | 26-27 |
| Cleansing & Protecting     | 28-30 |
| Cosmetic tube              | 31    |
| Make up & Foundation       | 32-35 |

30mL 50mL 100mL 120mL





30mL 50mL 100mL 120mL



30mL 50mL 100mL 120mL

30mL 50mL 100mL 120mL

30mL 50mL 100mL 120mL















































































































































































































































































































































































































































































































1.5mL



3mL

































2g 7.5g 20g













10g















1000 mL











750mL

200mL



820mL































































500mL 300mL 220mL 560mL



























30g



















































































































45g