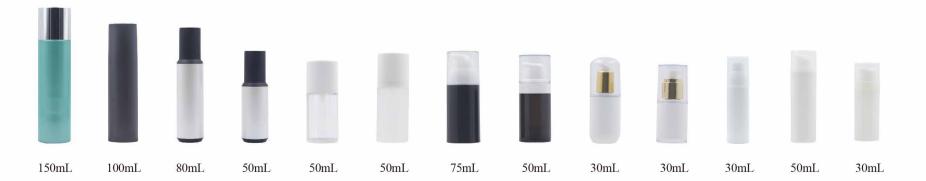

ONAL HIGH-END COSMETICS CONTAINER INDUSTY FOR 15 YEARS

| Airless bottle             | 03-10 |
|----------------------------|-------|
| Double wall airless bottle | 11-12 |
| Series line                | 13    |
| Glass bottle               | 14    |
| Lotion bottle              | 15-21 |
| Essence bottle             | 22    |
| Cream jar-                 | 23-25 |
| Trial Pack                 | 26-27 |
| Cleansing & Protecting     | 28-30 |
| Cosmetic tube              | 31    |
| Make up & Foundation       | 32-35 |

30mL 50mL 100mL 120mL





30mL 50mL 100mL 120mL



30mL 50mL 100mL 120mL

30mL 50mL 100mL 120mL

30mL 50mL 100mL 120mL















































































































































































































































































































































































































































































































1.5mL



3mL

































2g 7.5g 20g













10g















1000 mL











750mL

200mL



820mL































































500mL 300mL 220mL 560mL



























30g



















































































































45g