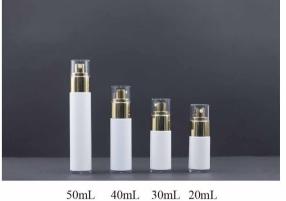

ETICS CONTAINER INDUSTY FOR 15 YEARS

| Airless bottle             | 03-10 |
|----------------------------|-------|
| Double wall airless bottle | 11-12 |
| Series line                | 13    |
| Glass bottle               | 14    |
| Lotion bottle              | 15-21 |
| Essence bottle             | 22    |
| Cream jar-                 | 23-25 |
| Trial Pack                 | 26-27 |
| Cleansing & Protecting     | 28-30 |
| Cosmetic tube              | 31    |
| Make up & Foundation       | 32-35 |

30mL 50mL 100mL 120mL





30mL 50mL 100mL 120mL



30mL 50mL 100mL 120mL

30mL 50mL 100mL 120mL

30mL 50mL 100mL 120mL















































































































































































































































































































































































































































































































1.5mL



3mL

































2g 7.5g 20g













10g















1000 mL











750mL

200mL



820mL































































500mL 300mL 220mL 560mL



























30g



















































































































45g