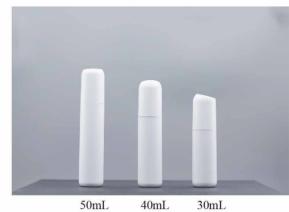

| Airless bottle             | 03-10 |
|----------------------------|-------|
| Double wall airless bottle | 11-12 |
| Series line                | 13    |
| Glass bottle               | 14    |
| Lotion bottle              | 15-21 |
| Essence bottle             | 22    |
| Cream jar-                 | 23-25 |
| Trial Pack                 | 26-27 |
| Cleansing & Protecting     | 28-30 |
| Cosmetic tube              | 31    |
| Make up & Foundation       | 32-35 |

30mL 50mL 100mL 120mL





30mL 50mL 100mL 120mL



30mL 50mL 100mL 120mL

30mL 50mL 100mL 120mL

30mL 50mL 100mL 120mL















































































































































































































































































































































































































































































































1.5mL



3mL

































2g 7.5g 20g













10g















1000 mL











750mL

200mL



820mL































































500mL 300mL 220mL 560mL



























30g



















































































































45g