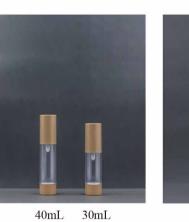

CONTAINER INDUSTY FOR 15 YEARS

| Airless bottle             | 03-10 |
|----------------------------|-------|
| Double wall airless bottle | 11-12 |
| Series line                | 13    |
| Glass bottle               | 14    |
| Lotion bottle              | 15-21 |
| Essence bottle             | 22    |
| Cream jar-                 | 23-25 |
| Trial Pack                 | 26-27 |
| Cleansing & Protecting     | 28-30 |
| Cosmetic tube              | 31    |
| Make up & Foundation       | 32-35 |

30mL 50mL 100mL 120mL





30mL 50mL 100mL 120mL



30mL 50mL 100mL 120mL

30mL 50mL 100mL 120mL

30mL 50mL 100mL 120mL















































































































































































































































































































































































































































































































1.5mL



3mL

































2g 7.5g 20g













10g















1000 mL











750mL

200mL



820mL































































500mL 300mL 220mL 560mL



























30g



















































































































45g