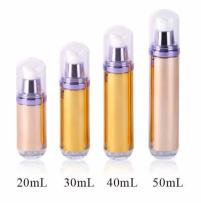

<a href="http://www.3mbro.com">http://www.3mbro.com</a>



PROFESSIONAL HIGH-END COSMETICS CONTAINER INDUSTY FOR 15 YEARS

| Airless bottle             | 03-10 |
|----------------------------|-------|
| Double wall airless bottle | 11-12 |
| Series line                | 13    |
| Glass bottle               | 14    |
| Lotion bottle              | 15-21 |
| Essence bottle             | 22    |
| Cream jar-                 | 23-25 |
| Trial Pack                 | 26-27 |
| Cleansing & Protecting     | 28-30 |
| Cosmetic tube              | 31    |
| Make up & Foundation       | 32-35 |

30mL 50mL 100mL 120mL





30mL 50mL 100mL 120mL



30mL 50mL 100mL 120mL

30mL 50mL 100mL 120mL

30mL 50mL 100mL 120mL















































































































































































































































































































































































































































































































1.5mL



3mL

































2g 7.5g 20g













10g















1000 mL











750mL

200mL



820mL































































500mL 300mL 220mL 560mL



























30g



















































































































45g