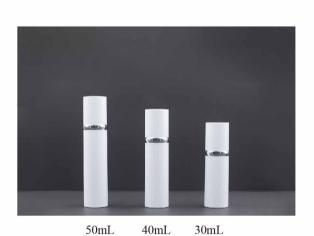

SMETICS CONTAINER INDUSTY FOR 15 YEARS

| Airless bottle             | 03-10 |
|----------------------------|-------|
| Double wall airless bottle | 11-12 |
| Series line                | 13    |
| Glass bottle               | 14    |
| Lotion bottle              | 15-21 |
| Essence bottle             | 22    |
| Cream jar-                 | 23-25 |
| Trial Pack                 | 26-27 |
| Cleansing & Protecting     | 28-30 |
| Cosmetic tube              | 31    |
| Make up & Foundation       | 32-35 |

30mL 50mL 100mL 120mL





30mL 50mL 100mL 120mL



30mL 50mL 100mL 120mL

30mL 50mL 100mL 120mL

30mL 50mL 100mL 120mL















































































































































































































































































































































































































































































































1.5mL



3mL

































2g 7.5g 20g













10g















1000 mL











750mL

200mL



820mL































































500mL 300mL 220mL 560mL



























30g



















































































































45g