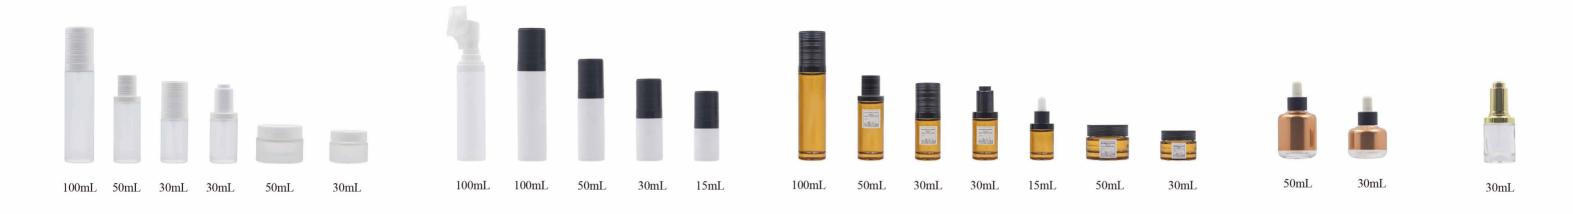

uble wall airless bottle | 11-12 |
| Series line                | 13    |
| Glass bottle               | 14    |
| Lotion bottle              | 15-21 |
| Essence bottle             | 22    |
| Cream jar-                 | 23-25 |
| Trial Pack                 | 26-27 |
| Cleansing & Protecting     | 28-30 |
| Cosmetic tube              | 31    |
| Make up & Foundation       | 32-35 |

30mL 50mL 100mL 120mL





30mL 50mL 100mL 120mL



30mL 50mL 100mL 120mL

30mL 50mL 100mL 120mL

30mL 50mL 100mL 120mL















































































































































































































































































































































































































































































































1.5mL



3mL

































2g 7.5g 20g













10g















1000 mL











750mL

200mL



820mL































































500mL 300mL 220mL 560mL



























30g



















































































































45g