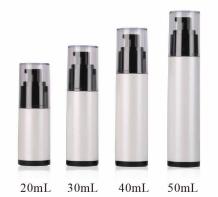

y, Excellent service first <a href="http://www.3mbro.com">http://www.3mbro.com</a>



PROFESSIONAL HIGH-END COSMETICS CONTAINER INDUSTY FOR 15 YEARS

| Airless bottle             | 03-10 |
|----------------------------|-------|
| Double wall airless bottle | 11-12 |
| Series line                | 13    |
| Glass bottle               | 14    |
| Lotion bottle              | 15-21 |
| Essence bottle             | 22    |
| Cream jar-                 | 23-25 |
| Trial Pack                 | 26-27 |
| Cleansing & Protecting     | 28-30 |
| Cosmetic tube              | 31    |
| Make up & Foundation       | 32-35 |

30mL 50mL 100mL 120mL





30mL 50mL 100mL 120mL



30mL 50mL 100mL 120mL

30mL 50mL 100mL 120mL

30mL 50mL 100mL 120mL















































































































































































































































































































































































































































































































1.5mL



3mL

































2g 7.5g 20g













10g















1000 mL











750mL

200mL



820mL































































500mL 300mL 220mL 560mL



























30g



















































































































45