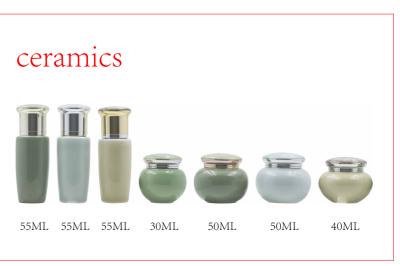

l airless bottle | 11-12 |
| Series line                | 13    |
| Glass bottle               | 14    |
| Lotion bottle              | 15-21 |
| Essence bottle             | 22    |
| Cream jar-                 | 23-25 |
| Trial Pack                 | 26-27 |
| Cleansing & Protecting     | 28-30 |
| Cosmetic tube              | 31    |
| Make up & Foundation       | 32-35 |

30mL 50mL 100mL 120mL





30mL 50mL 100mL 120mL



30mL 50mL 100mL 120mL

30mL 50mL 100mL 120mL

30mL 50mL 100mL 120mL















































































































































































































































































































































































































































































































1.5mL



3mL

































2g 7.5g 20g













10g















1000 mL











750mL

200mL



820mL































































500mL 300mL 220mL 560mL



























30g



















































































































45g