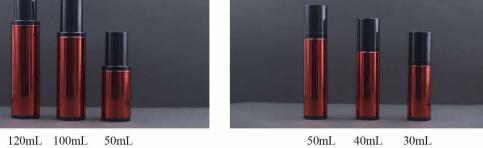

H-END COSMETICS CONTAINER INDUSTY FOR 15 YEARS

| Airless bottle             | 03-10 |
|----------------------------|-------|
| Double wall airless bottle | 11-12 |
| Series line                | 13    |
| Glass bottle               | 14    |
| Lotion bottle              | 15-21 |
| Essence bottle             | 22    |
| Cream jar-                 | 23-25 |
| Trial Pack                 | 26-27 |
| Cleansing & Protecting     | 28-30 |
| Cosmetic tube              | 31    |
| Make up & Foundation       | 32-35 |

30mL 50mL 100mL 120mL





30mL 50mL 100mL 120mL



30mL 50mL 100mL 120mL

30mL 50mL 100mL 120mL

30mL 50mL 100mL 120mL















































































































































































































































































































































































































































































































1.5mL



3mL

































2g 7.5g 20g













10g















1000 mL











750mL

200mL



820mL































































500mL 300mL 220mL 560mL



























30g



















































































































45g