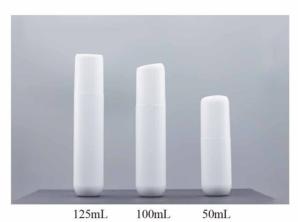

| Airless bottle             | 03-10 |
|----------------------------|-------|
| Double wall airless bottle | 11-12 |
| Series line                | 13    |
| Glass bottle               | 14    |
| Lotion bottle              | 15-21 |
| Essence bottle             | 22    |
| Cream jar-                 | 23-25 |
| Trial Pack                 | 26-27 |
| Cleansing & Protecting     | 28-30 |
| Cosmetic tube              | 31    |
| Make up & Foundation       | 32-35 |

30mL 50mL 100mL 120mL





30mL 50mL 100mL 120mL



30mL 50mL 100mL 120mL

30mL 50mL 100mL 120mL

30mL 50mL 100mL 120mL















































































































































































































































































































































































































































































































1.5mL



3mL

































2g 7.5g 20g













10g















1000 mL











750mL

200mL



820mL































































500mL 300mL 220mL 560mL



























30g



















































































































45g